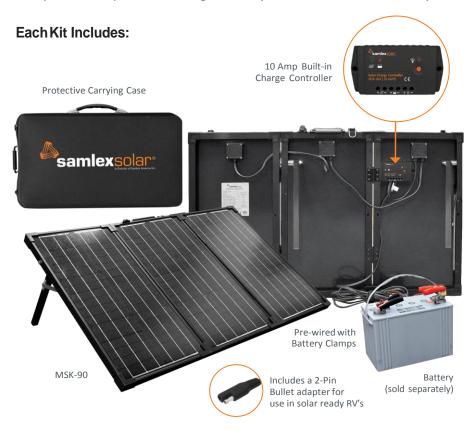

# **Portable Solar Charging Kits**

Portable kits are so easy to use! Just unfold, connect the pre-wired battery clamps to a battery and start charging. Capture the power of the sun without complicated installations, brackets or electrical diagrams. Portable kits fold away conveniently with an easy carry handle for quick transport or storage. Now you can take solar with you!

### PRODUCT FEATURES

- Solar panel is pre-wired with battery clamps for a quick and easy connection, 16' cable
- Adjustable legs allow for maximum sun exposure
- Built-in 3 stage 10 Amp charge controller manages the charge to the battery and prevents overcharging
- For use with 12V Lead Acid batteries (sold separately)